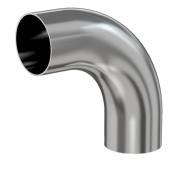

Similar Image

# Weld 90 degree radius elbow 2.5" OD 90 degree radius elbow w/tangent, tumble finish

Part number: G-2WC-250H

# Weld 90 degree radius elbow

### 2.5" OD 90 degree radius elbow w/tangent, tumble finish

- Use wled fittings and tubing to create unique pump line geometries
- Fittings with extended tangents ideal for orbital welders
- Contact us at 800-824-4166 to find out about Nor-Cal's custom weldment offerings

#### G-2WC-250H

| Parameters        | Specifications                      |
|-------------------|-------------------------------------|
| Tube OD           | 2-1/2"                              |
| Elbow Type        | Tangent 90 Degree                   |
| Material          | 304 stainless                       |
| Port Length       | 5.19"                               |
| Wall Thickness    | 0.065"                              |
| Finish            | Tumble                              |
| Vacuum Range      | 1 · 10 <sup>-13</sup> mbar to 1 bar |
| Temperature Range | -200 °C to 450 °C                   |
| Weight            | 0.58 lbs                            |