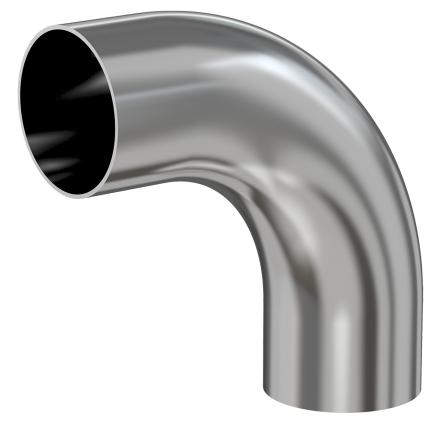

# Weld 90 degree radius elbow 2.5" OD 90 degree radius elbow w/tangent, tumble finish

Part number: G-2WC-250H

# Weld 90 degree radius elbow

### 2.5" OD 90 degree radius elbow w/tangent, tumble finish

- Use wled fittings and tubing to create unique pump line geometries
- Fittings with extended tangents ideal for orbital welders
- Contact us at 800-824-4166 to find out about Nor-Cal's custom weldment offerings

#### G-2WC-250H

| Parameters        | Specifications                      |
|-------------------|-------------------------------------|
| Tube OD           | 2-1/2"                              |
| Elbow Type        | Tangent 90 Degree                   |
| Material          | 304 stainless                       |
| Port Length       | 5.19"                               |
| Wall Thickness    | 0.065"                              |
| Finish            | Tumble                              |
| Vacuum Range      | 1 · 10 <sup>-13</sup> mbar to 1 bar |
| Temperature Range | -200 °C to 450 °C                   |
| Weight            | 0.58 lbs                            |