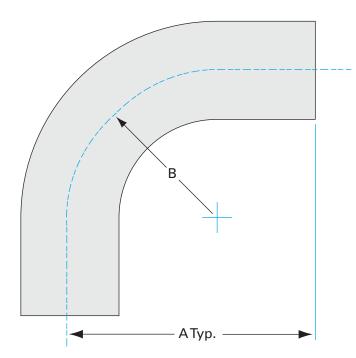

Similar Image

| Dimensions<br>(in inches) |        |
|---------------------------|--------|
| Dim A                     | 5.19"  |
| Dim B                     | 3.75"  |
| Dim C                     | 0.065" |

#### G-2WC-250H

| Parameters        | Specifications                      |
|-------------------|-------------------------------------|
| Tube OD           | 2-1/2"                              |
| Elbow Type        | Tangent 90 Degree                   |
| Material          | 304 stainless                       |
| Port Length       | 5.19"                               |
| Wall Thickness    | 0.065"                              |
| Finish            | Tumble                              |
| Vacuum Range      | 1 · 10 <sup>-13</sup> mbar to 1 bar |
| Temperature Range | -200 °C to 450 °C                   |
| Weight            | 0.58 lbs                            |